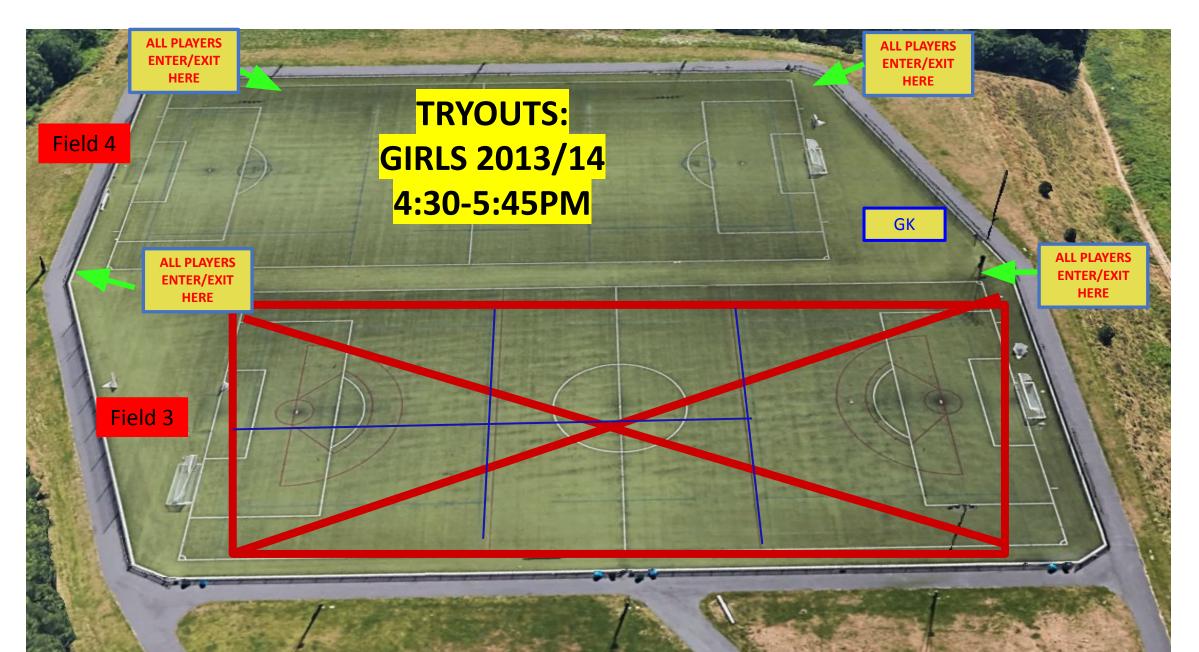

Central Park Field Maps - Field 3 & Field 4 (Lower) -

Eastlake 1, 2 (side by side) & 3 (Baseball turf - NOT OURS)

Schedule runs - April 29th - May 3rd 2024

### Central Park FIELD 3 & 4 Map Monday 4/29, 4:30-6pm



# Central Park FIELD 3 & 4 Monday 4/29, 6-7:30pm



### Central Park FIELD 3 & 4 Map Monday 4/29, 7:30-9pm



# Eastlake FIELD 1 & 2 Map MONDAY 4/29 7:30pm-9pm



# Central Park FIELD 3 & 4 Map Tuesday 4/30, 4:30-6pm



### Central Park FIELD 3&4 Map Tuesday 4/30, 6-7:30pm



### Central Park FIELD 4 Map Tuesday 4/30, 7:30-9pm



#### Central Park FIELD 3 & 4 Map Wednesday 5/1, 4:30-6pm



## Central Park FIELD 3 & 4 Map Wednesday 5/1, 6-7:30pm



# Eastlake FIELD 1 & 2 Map WEDNESDAY 5/1, 6pm-7:30pm



## Central Park FIELD 3 & 4 Map Wednesday 5/1, 7:30-9pm



# Eastlake FIELD 1 & 2 Map WEDNESDAY 5/1, 7:30pm-9pm



### Central Park FIELD 3 & 4 Map Thursday 5/2, 4:30-6pm



### Central Park FIELD 3&4 Map Thursday 5/2, 6-7:30pm



### Central Park FIELD 4 Map Thursday 5/2, 7:30-9pm



### Central Park FIELD 4 Map Friday 5/3, 4:30-6:30pm



### Central Park FIELD 4 Map Friday 5/3, 6:30-8:30pm