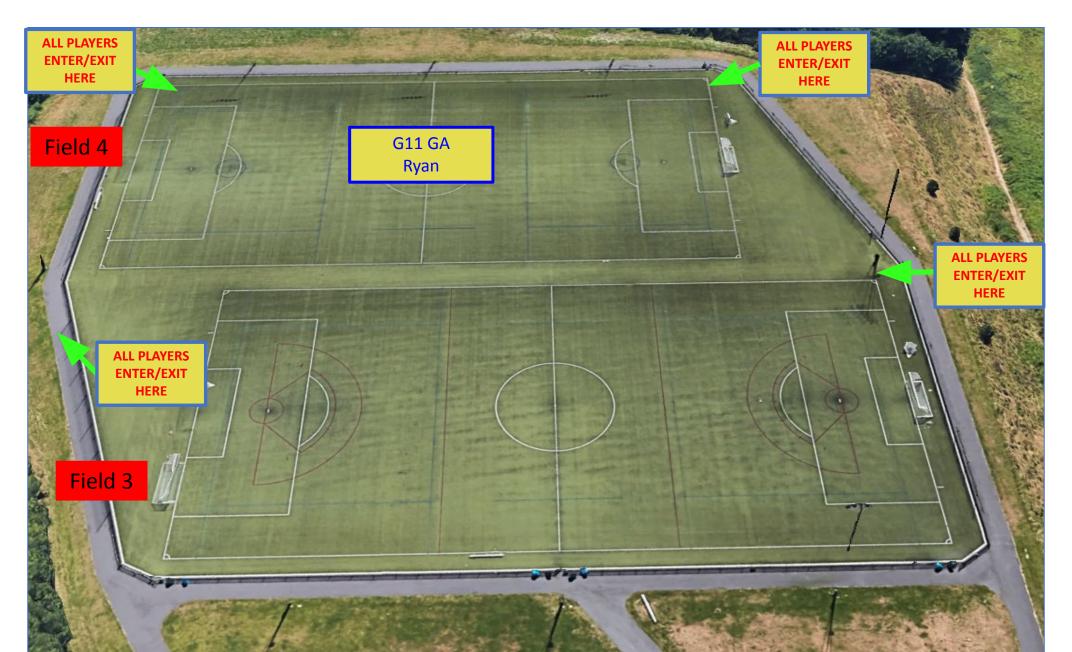

Central Park Field Maps - Field 3 & Field 4 (Lower) -

Eastlake 1, 2 (side by side) & 3 (Baseball turf - NOT OURS)

Schedule runs - April 29th - May 3rd 2024

### Central Park FIELD 3 & 4 Map Monday 4/29, 4:30-6pm



# Central Park FIELD 3 & 4 Monday 4/29, 6-7:30pm



### Central Park FIELD 3 & 4 Map Monday 4/29, 7:30-9pm



# Eastlake FIELD 1 & 2 Map MONDAY 4/29 7:30pm-9pm



# Central Park FIELD 3 & 4 Map Tuesday 4/30, 4:30-6pm



### Central Park FIELD 3&4 Map Tuesday 4/30, 6-7:30pm



### Central Park FIELD 4 Map Tuesday 4/30, 7:30-9pm



#### Central Park FIELD 3 & 4 Map Wednesday 5/1, 4:30-6pm



## Central Park FIELD 3 & 4 Map Wednesday 5/1, 6-7:30pm



# Eastlake FIELD 1 & 2 Map WEDNESDAY 5/1, 6pm-7:30pm



## Central Park FIELD 3 & 4 Map Wednesday 5/1, 7:30-9pm



# Eastlake FIELD 1 & 2 Map WEDNESDAY 5/1, 7:30pm-9pm



### Central Park FIELD 3 & 4 Map Thursday 5/2, 4:30-6pm



### Central Park FIELD 3&4 Map Thursday 5/2, 6-7:30pm



### Central Park FIELD 4 Map Thursday 5/2, 7:30-9pm



###