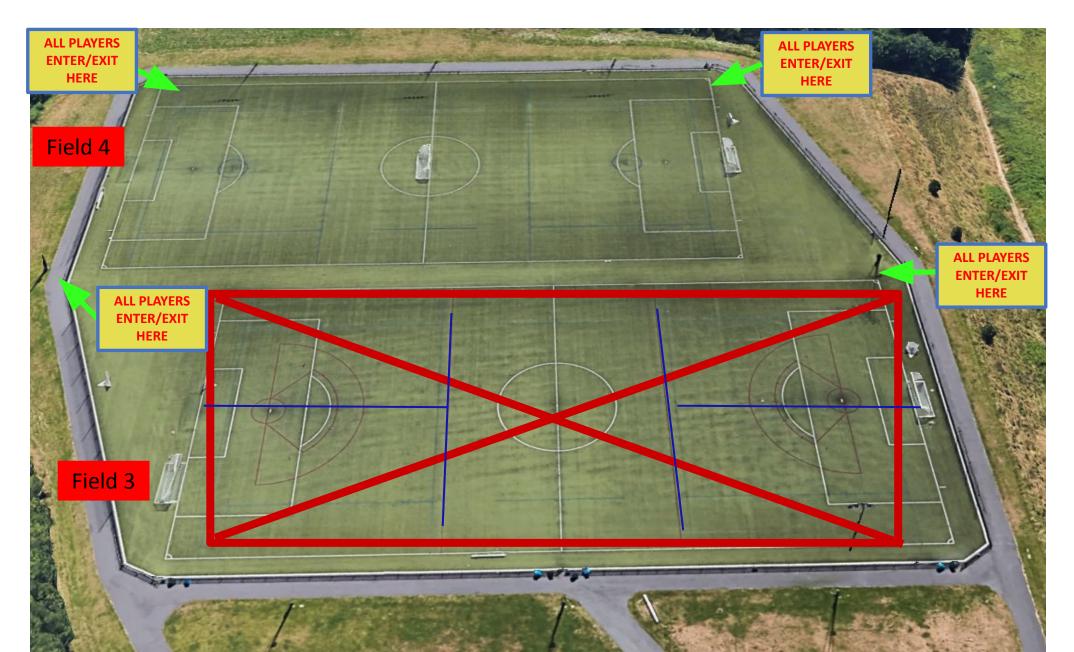

Central Park Field Maps - Field 3 & Field 4 (Lower) -

Eastlake 1, 2 (side by side) & 3 (Baseball turf - NOT OURS)

Schedule runs - April 29th - May 3rd 2024

### Central Park FIELD 3 & 4 Map Monday 4/29, 4:30-6pm



# Central Park FIELD 3 & 4 Monday 4/29, 6-7:30pm



### Central Park FIELD 3 & 4 Map Monday 4/29, 7:30-9pm



# Eastlake FIELD 1 & 2 Map MONDAY 4/29 7:30pm-9pm



# Central Park FIELD 3 & 4 Map Tuesday 4/30, 4:30-6pm



### Central Park FIELD 3&4 Map Tuesday 4/30, 6-7:30pm



### Central Park FIELD 4 Map Tuesday 4/30, 7:30-9pm



#### Central Park FIELD 3 & 4 Map Wednesday 5/1, 4:30-6pm



## Central Park FIELD 3 & 4 Map Wednesday 5/1, 6-7:30pm



# Eastlake FIELD 1 & 2 Map WEDNESDAY 5/1, 6pm-7:30pm



## Central Park FIELD 3 & 4 Map Wednesday 5/1, 7:30-9pm



# Eastlake FIELD 1 & 2 Map WEDNESDAY 5/1, 7:30pm-9pm



### Central Park FIELD 3 & 4 Map Thursday 5/2, 4:30-6pm



### Central Park FIELD 3&4 Map Thursday 5/2, 6-7:30pm



### Central Park FIELD 4 Map Thursday 5/2, 7:30-9pm



### Central Park FIELD 4 Map Friday 5/3, 4:30-6:30pm



### Central Park FIELD 4 Map Friday 5/3, 6:30-8:30pm