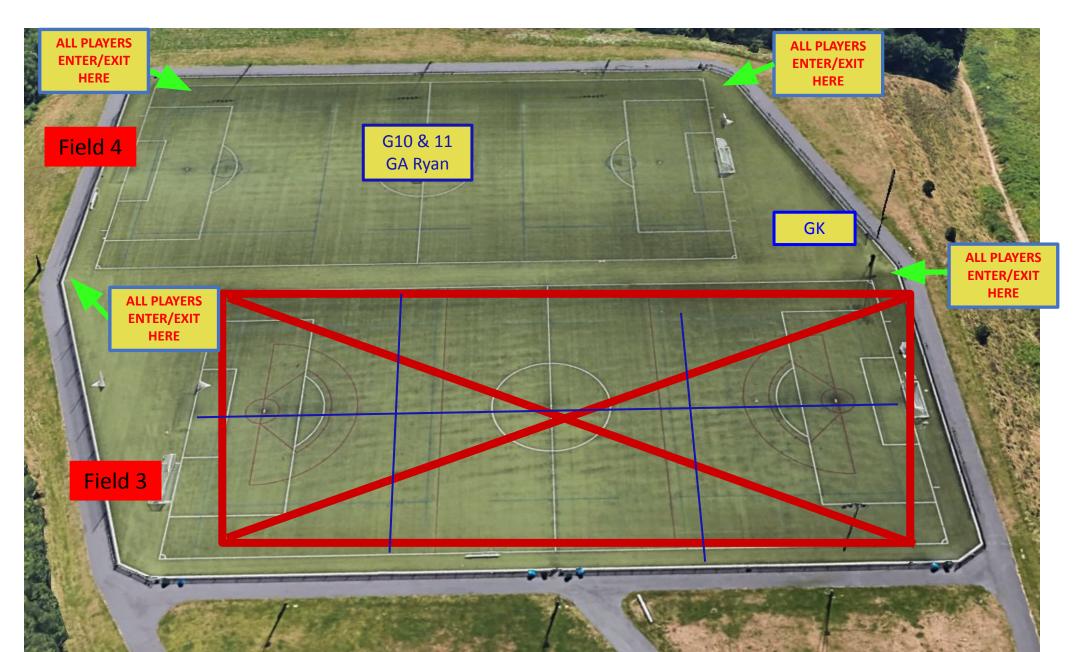

### Central Park FIELD 4 Map Tuesday 4/30, 7:30-9pm

### Central Park FIELD 4 Map Thursday 5/2, 7:30-9pm

### Central Park FIELD 4 Map Friday 5/3, 4:30-6:30pm

### Central Park FIELD 4 Map Friday 5/3, 6:30-8:30pm