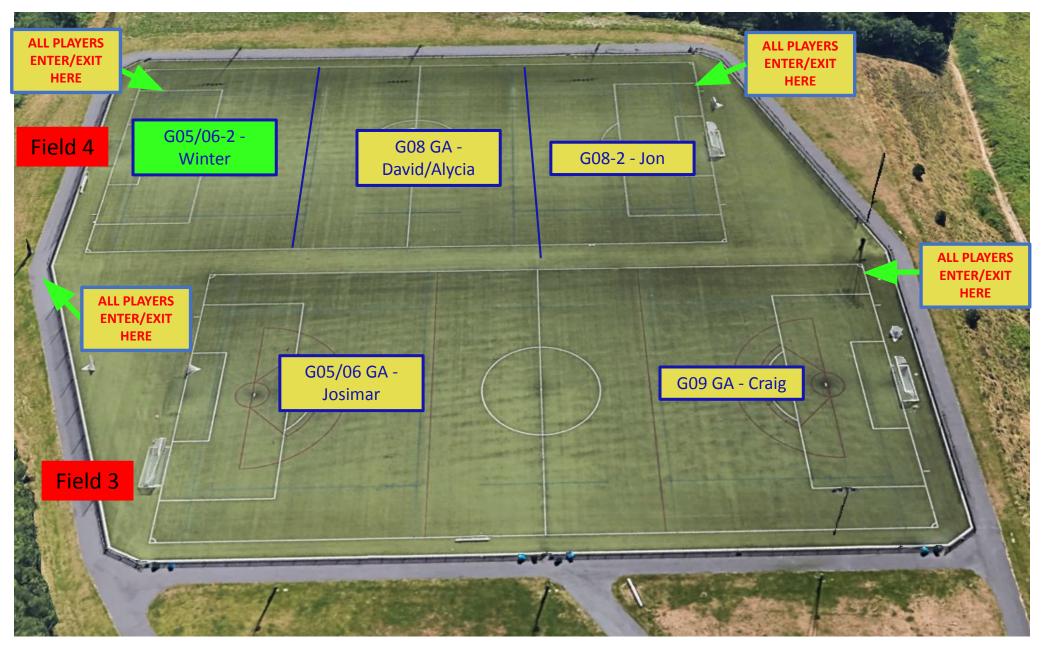

Central Park Field Maps - Field 3 & Field 4 (Lower) -

Eastlake 1, 2 (side by side) & 3 (Baseball turf - NOT OURS)

Schedule runs - April 29th - May 3rd 2024

### Central Park FIELD 3 & 4 Map Monday 4/29, 4:30-6pm



# Central Park FIELD 3 & 4 Monday 4/29, 6-7:30pm



### Central Park FIELD 3 & 4 Map Monday 4/29, 7:30-9pm



# Eastlake FIELD 1 & 2 Map MONDAY 4/29 7:30pm-9pm



# Central Park FIELD 3 & 4 Map Tuesday 4/30, 4:30-6pm



### Central Park FIELD 3&4 Map Tuesday 4/30, 6-7:30pm



### Central Park FIELD 4 Map Tuesday 4/30, 7:30-9pm



#### Central Park FIELD 3 & 4 Map Wednesday 5/1, 4:30-6pm



## Central Park FIELD 3 & 4 Map Wednesday 5/1, 6-7:30pm



# Eastlake FIELD 1 & 2 Map WEDNESDAY 5/1, 6pm-7:30pm



## Central Park FIELD 3 & 4 Map Wednesday 5/1, 7:30-9pm



# Eastlake FIELD 1 & 2 Map WEDNESDAY 5/1, 7:30pm-9pm



### Central Park FIELD 3 & 4 Map Thursday 5/2, 4:30-6pm



### Central Park FIELD 3&4 Map Thursday 5/2, 6-7:30pm



### Central Park FIELD 4 Map Thursday 5/2, 7:30-9pm



### Central Park FIELD 4 Map Friday 5/3, 4:30-6:30pm



### Central Park FIELD 4 Map Friday 5/3, 6:30-8:30pm