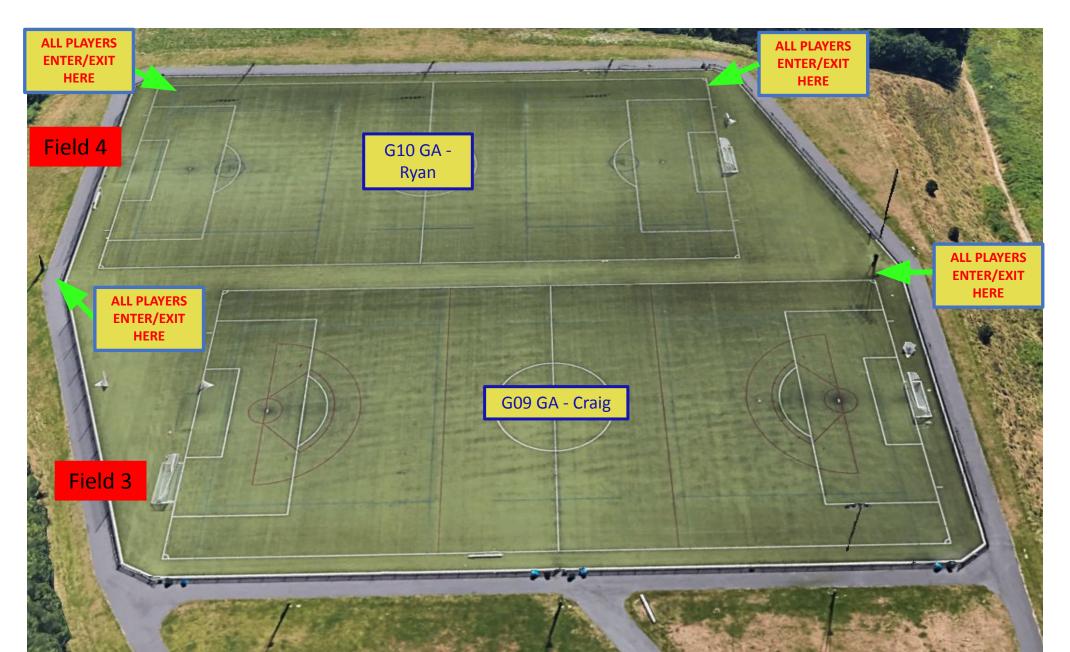

Central Park Field Maps - Field 3 & Field 4 (Lower) -

Eastlake 1, 2 (side by side) & 3 (Baseball turf - NOT OURS)

Schedule runs - April 29th - May 3rd 2024

### Central Park FIELD 3 & 4 Map Monday 4/29, 4:30-6pm



# Central Park FIELD 3 & 4 Monday 4/29, 6-7:30pm



### Central Park FIELD 3 & 4 Map Monday 4/29, 7:30-9pm



# Eastlake FIELD 1 & 2 Map MONDAY 4/29 7:30pm-9pm



# Central Park FIELD 3 & 4 Map Tuesday 4/30, 4:30-6pm



### Central Park FIELD 3&4 Map Tuesday 4/30, 6-7:30pm



### Central Park FIELD 4 Map Tuesday 4/30, 7:30-9pm



#### Central Park FIELD 3 & 4 Map Wednesday 5/1, 4:30-6pm



## Central Park FIELD 3 & 4 Map Wednesday 5/1, 6-7:30pm



# Eastlake FIELD 1 & 2 Map WEDNESDAY 5/1, 6pm-7:30pm



## Central Park FIELD 3 & 4 Map Wednesday 5/1, 7:30-9pm



# Eastlake FIELD 1 & 2 Map WEDNESDAY 5/1, 7:30pm-9pm



### Central Park FIELD 3 & 4 Map Thursday 5/2, 4:30-6pm



### Central Park FIELD 3&4 Map Thursday 5/2, 6-7:30pm



### Central Park FIELD 4 Map Thursday 5/2, 7:30-9pm



### Central Park FIELD 4 Map Friday 5/3, 4:30-6:30pm