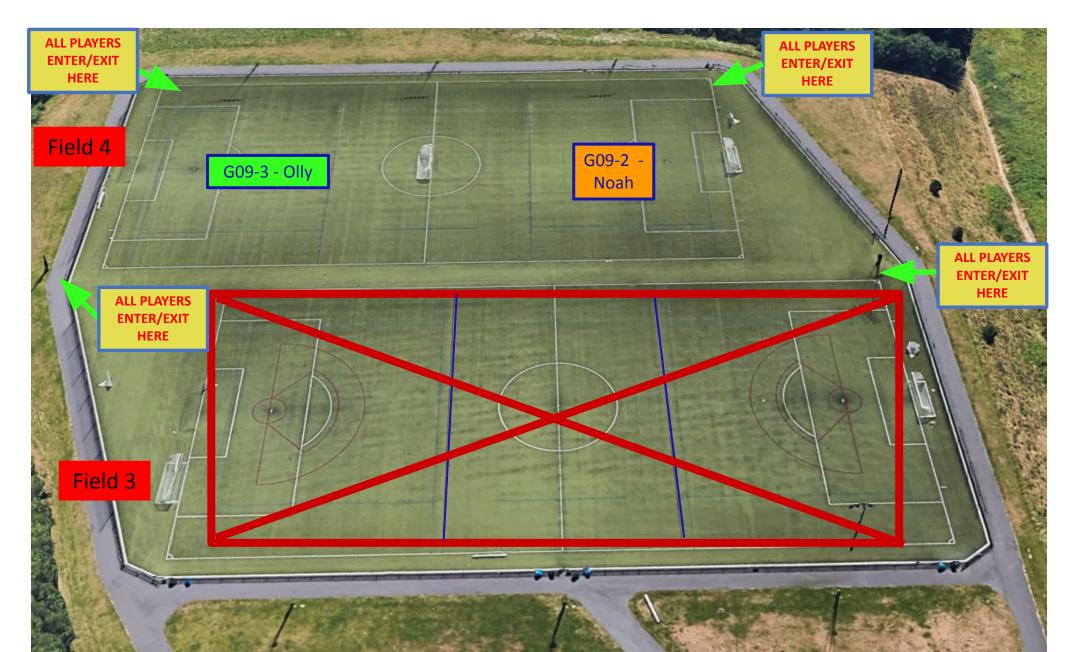

Central Park Field Maps - Field 3 & Field 4 (Lower) -

Eastlake 1, 2 (side by side) & 3 (Baseball turf - NOT OURS)

Schedule runs - April 29th - May 3rd 2024

### Central Park FIELD 3 & 4 Map Monday 4/29, 4:30-6pm



# Central Park FIELD 3 & 4 Monday 4/29, 6-7:30pm



### Central Park FIELD 3 & 4 Map Monday 4/29, 7:30-9pm



# Eastlake FIELD 1 & 2 Map MONDAY 4/29 7:30pm-9pm



# Central Park FIELD 3 & 4 Map Tuesday 4/30, 4:30-6pm



### Central Park FIELD 3&4 Map Tuesday 4/30, 6-7:30pm



### Central Park FIELD 4 Map Tuesday 4/30, 7:30-9pm



#### Central Park FIELD 3 & 4 Map Wednesday 5/1, 4:30-6pm



## Central Park FIELD 3 & 4 Map Wednesday 5/1, 6-7:30pm



# Eastlake FIELD 1 & 2 Map WEDNESDAY 5/1, 6pm-7:30pm



## Central Park FIELD 3 & 4 Map Wednesday 5/1, 7:30-9pm



# Eastlake FIELD 1 & 2 Map WEDNESDAY 5/1, 7:30pm-9pm



### Central Park FIELD 3 & 4 Map Thursday 5/2, 4:30-6pm



### Central Park FIELD 3&4 Map Thursday 5/2, 6-7:30pm



### Central Park FIELD 4 Map Thursday 5/2, 7:30-9pm



### Central Park FIELD 4 Map Friday 5/3, 4:30-6:30pm



### Central Park FIELD 4 Map Friday 5/3, 6:30-8:30pm