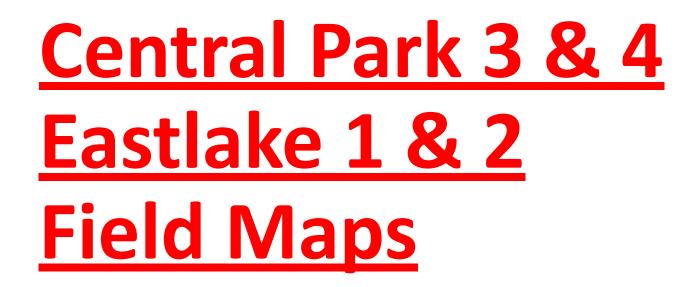

Central Park Field Maps - Field 3 & Field 4 (Lower) -

Eastlake 1, 2 (side by side) & 3 (Baseball turf - NOT OURS)

Schedule runs - April 29th - May 3rd 2024

### Central Park FIELD 3 & 4 Map Monday 4/29, 4:30-6pm



# Central Park FIELD 3 & 4 Monday 4/29, 6-7:30pm



### Central Park FIELD 3 & 4 Map Monday 4/29, 7:30-9pm



# Eastlake FIELD 1 & 2 Map MONDAY 4/29 7:30pm-9pm



# Central Park FIELD 3 & 4 Map Tuesday 4/30, 4:30-6pm



### Central Park FIELD 3&4 Map Tuesday 4/30, 6-7:30pm



### Central Park FIELD 4 Map Tuesday 4/30, 7:30-9pm



#### Central Park FIELD 3 & 4 Map Wednesday 5/1, 4:30-6pm



## Central Park FIELD 3 & 4 Map Wednesday 5/1, 6-7:30pm



# Eastlake FIELD 1 & 2 Map WEDNESDAY 5/1, 6pm-7:30pm



## Central Park FIELD 3 & 4 Map Wednesday 5/1, 7:30-9pm



# Eastlake FIE