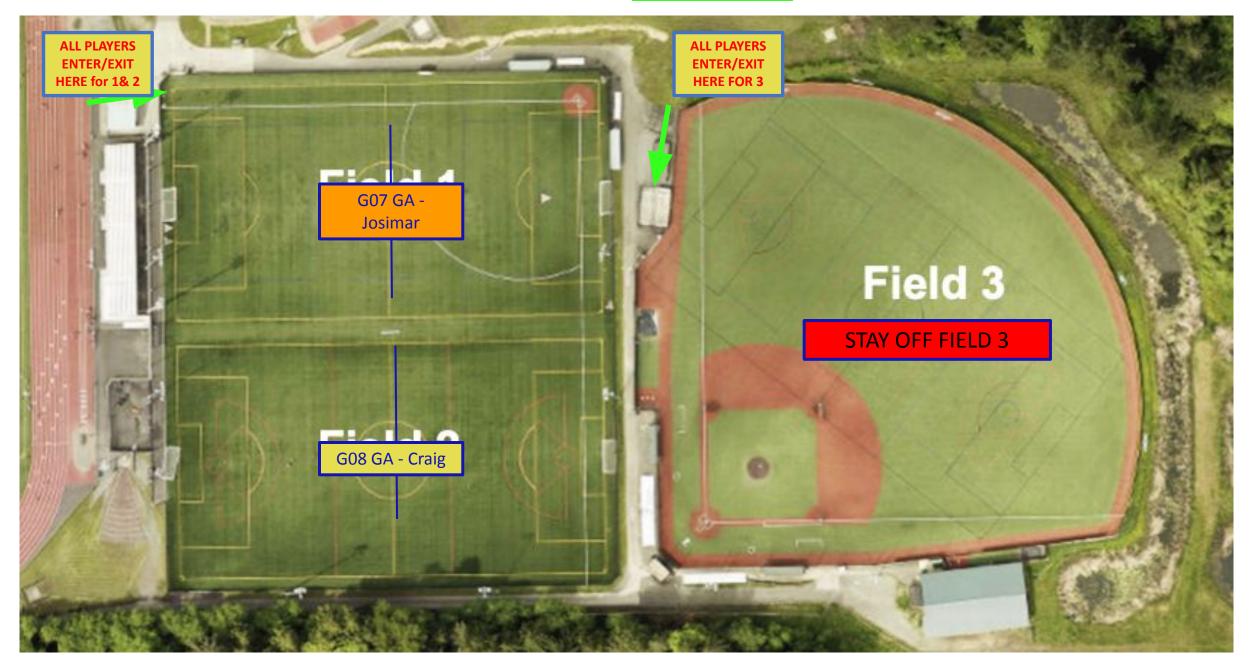

Central Park Field Maps - Field 3 & Field 4 (Lower) -

Eastlake 1, 2 (side by side) & 3 (Baseball turf - NOT OURS)

Schedule runs - April 29th - May 3rd 2024

### Central Park FIELD 3 & 4 Map Monday 4/29, 4:30-6pm



# Central Park FIELD 3 & 4 Monday 4/29, 6-7:30pm



### Central Park FIELD 3 & 4 Map Monday 4/29, 7:30-9pm



# Eastlake FIELD 1 & 2 Map MONDAY 4/29 7:30pm-9pm



# Central Park FIELD 3 & 4 Map Tuesday 4/30, 4:30-6pm



### Central Park FIELD 3&4 Map Tuesday 4/30, 6-7:30pm



### Central Park FIELD 4 Map Tuesday 4/30, 7:30-9pm



#### Central Park FIELD 3 & 4 Map Wednesday 5/1, 4:30-6pm



## Central Park FIELD 3 & 4 Map Wednesday 5/1, 6-7:30pm



# Eastlake FIELD 1 & 2 Map WEDNESDAY 5/1, 6pm-7:30pm



## Central Park FIELD 3 & 4 Map Wednesday 5/1, 7:30-9pm



# Eastlake FIELD 1 & 2 Map WEDNESDAY 5/1, 7:30pm-9pm



### Central Park FIELD 3 & 4 Map Thursday 5/2, 4:30-6pm



### Central Park FIELD 3&4 Map Thursday 5/2, 6-7:30pm



### Central Park FIELD 4 Map Thursday 5/2, 7:30-9pm



### Central Park FIELD 4 Map Friday 5/3, 4:30-6:30pm



### Central Park FIELD 4 Map Friday 5/3, 6:30-8:30pm