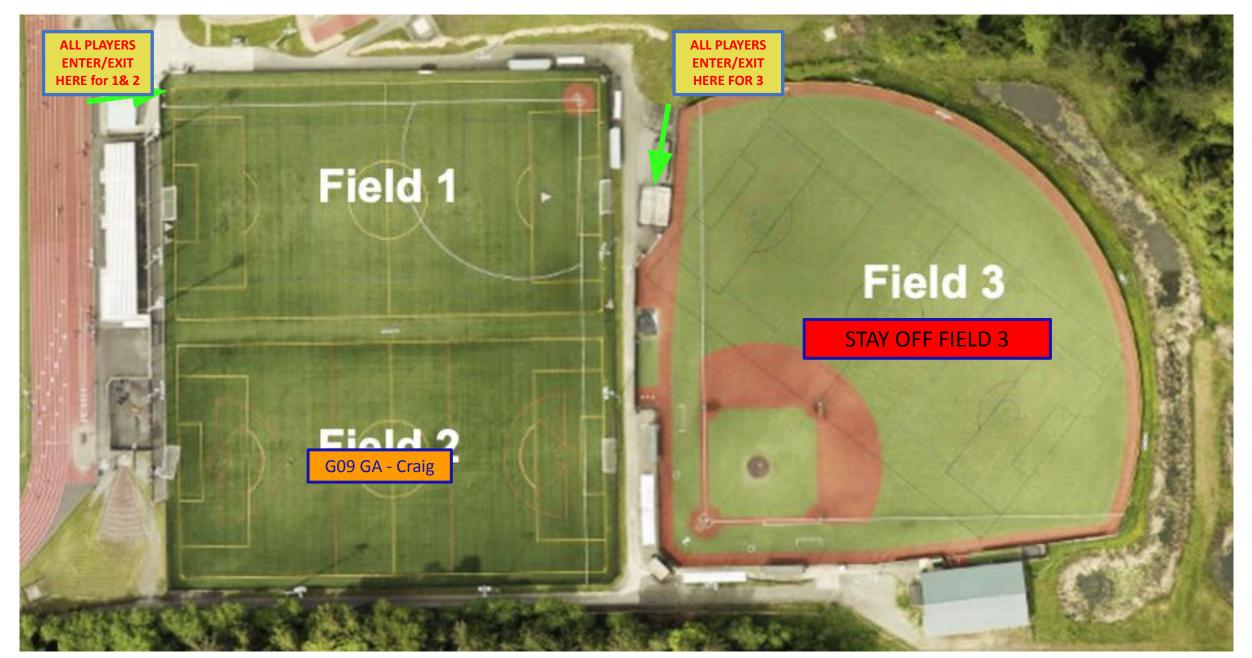

Central Park Field Maps - Field 3 & Field 4 (Lower) -

Eastlake 1, 2 (side by side) & 3 (Baseball turf - NOT OURS)

Schedule runs - April 29th - May 3rd 2024

### Central Park FIELD 3 & 4 Map Monday 4/29, 4:30-6pm



# Central Park FIELD 3 & 4 Monday 4/29, 6-7:30pm



### Central Park FIELD 3 & 4 Map Monday 4/29, 7:30-9pm



# Eastlake FIELD 1 & 2 Map MONDAY 4/29 7:30pm-9pm



# Central Park FIELD 3 & 4 Map Tuesday 4/30, 4:30-6pm



### Central Park FIELD 3&4 Map Tuesday 4/30, 6-7:30pm



### Central Park FIELD 4 Map Tuesday 4/30, 7:30-9pm



#### Central Park FIELD 3 & 4 Map Wednesday 5/1, 4:30-6pm



## Central Park FIELD 3 & 4 Map Wednesday 5/1, 6-7:30pm



# Eastlake FIELD 1 & 2 Map WEDNESDAY 5/1, 6pm-7:30pm



## Central Park FIELD 3 & 4 Map Wednesday 5/1, 7:30-9pm



# Eastlake FIELD 1 & 2 Map WEDNESDAY 5/1, 7:30pm-9pm



### Central Park FIELD 3 & 4 Map Thursday 5/2, 4:30-6pm



### Central Park FIELD 3&4 Map Thursday 5/2, 6-7:30pm



### Central Park FIELD 4 Map Thursday 5/2, 7:30-9pm



### Central Park FIELD 4 Map Friday 5/3, 4:30-6:30pm



### Central Park FIELD 4 Map Friday 5/3, 6:30-8:30pm