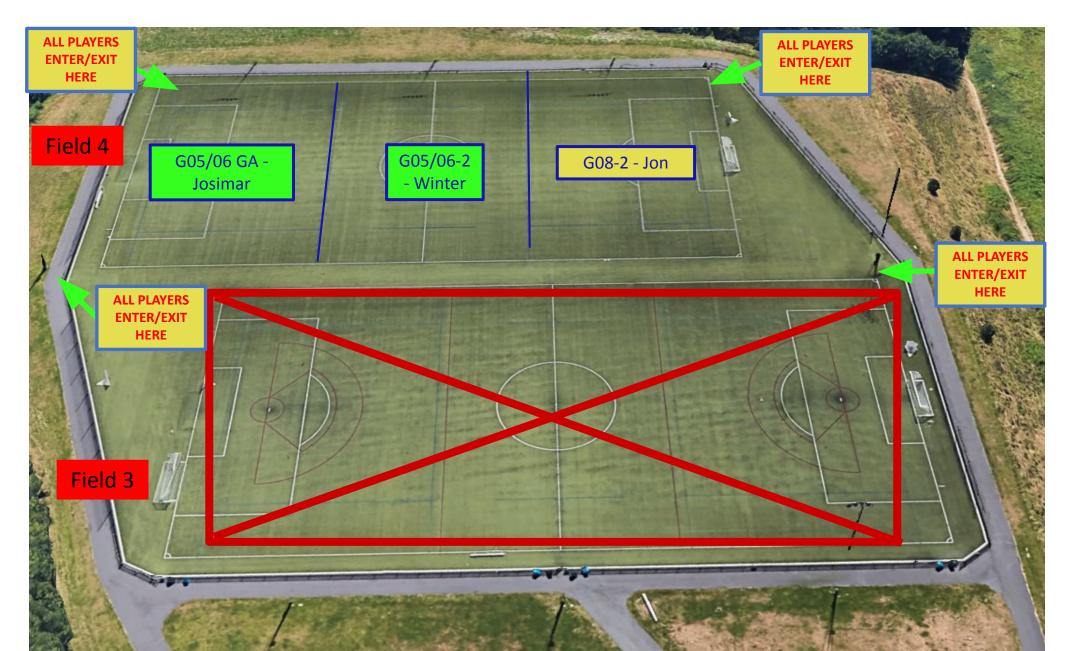

### Central Park FIELD 4 Map Tuesday 4/30, 7:30-9pm

### Central Park FIELD 4 Map Thursday 5/2, 7:30-9pm

### Central Park FIELD 4 Map Friday 5/3, 4:30-6:30pm

### Central Park FIELD 4 Map Friday 5/3, 6:30-8:30pm