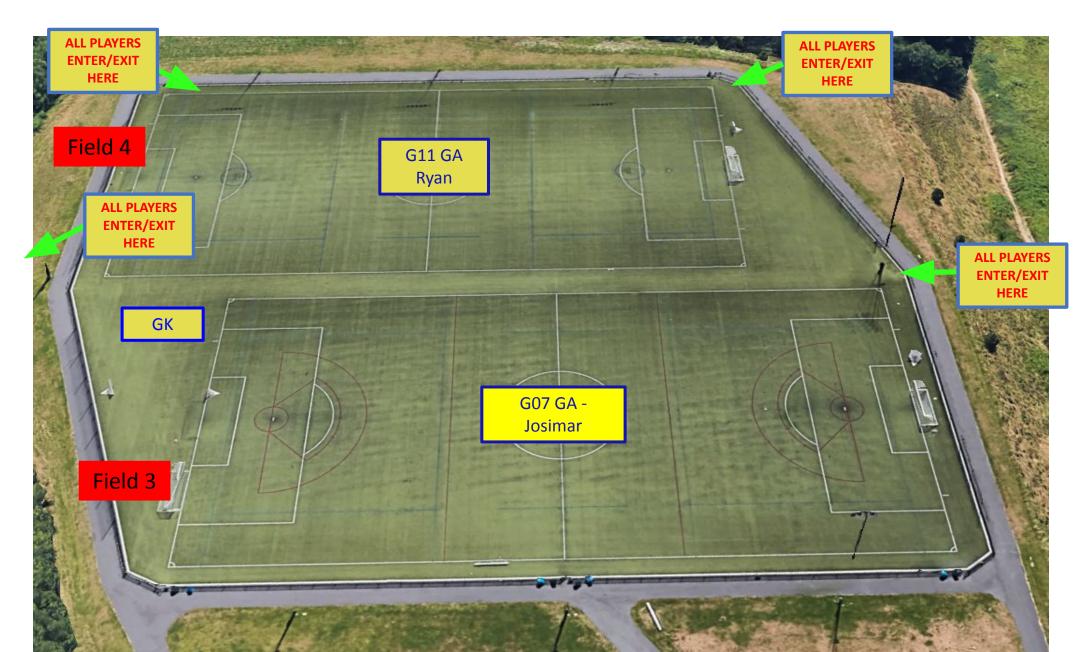

Central Park Field Maps - Field 3 & Field 4 (Lower) -

Eastlake 1, 2 (side by side) & 3 (Baseball turf - NOT OURS)

Schedule runs - April 29th - May 3rd 2024

### Central Park FIELD 3 & 4 Map Monday 4/29, 4:30-6pm



# Central Park FIELD 3 & 4 Monday 4/29, 6-7:30pm



### Central Park FIELD 3 & 4 Map Monday 4/29, 7:30-9pm



# Eastlake FIELD 1 & 2 Map MONDAY 4/29 7:30pm-9pm



# Central Park FIELD 3 & 4 Map Tuesday 4/30, 4:30-6pm



### Central Park FIELD 3&4 Map Tuesday 4/30, 6-7:30pm



### Central Park FIELD 4 Map Tuesday 4/30, 7:30-9pm



#### Central Park FIELD 3 & 4 Map Wednesday 5/1, 4:30-6pm



## Central Park FIELD 3 & 4 Map Wednesday 5/1, 6-7:30pm



# Eastlake FIELD 1 & 2 Map WEDNESDAY 5/1, 6pm-7:30pm



## Central Park FIELD 3 & 4 Map Wednesday 5/1, 7:30-9pm



# Eastlake FIELD 1 & 2 Map WEDNESDAY 5/1, 7:30pm-9pm



### Central Park FIELD 3 & 4 Map Thursday 5/2, 4:30-6pm



### Central Park FIELD 3&4 Map Thursday 5/2, 6-7:30pm



### Central Park FIELD 4 Map Thursday 5/2, 7:30-9pm



### Central Park FIELD 4 Map Friday 5/3, 4:30-6:30pm



### Central Park FIELD 4 Map Friday 5/3, 6:30-8:30pm