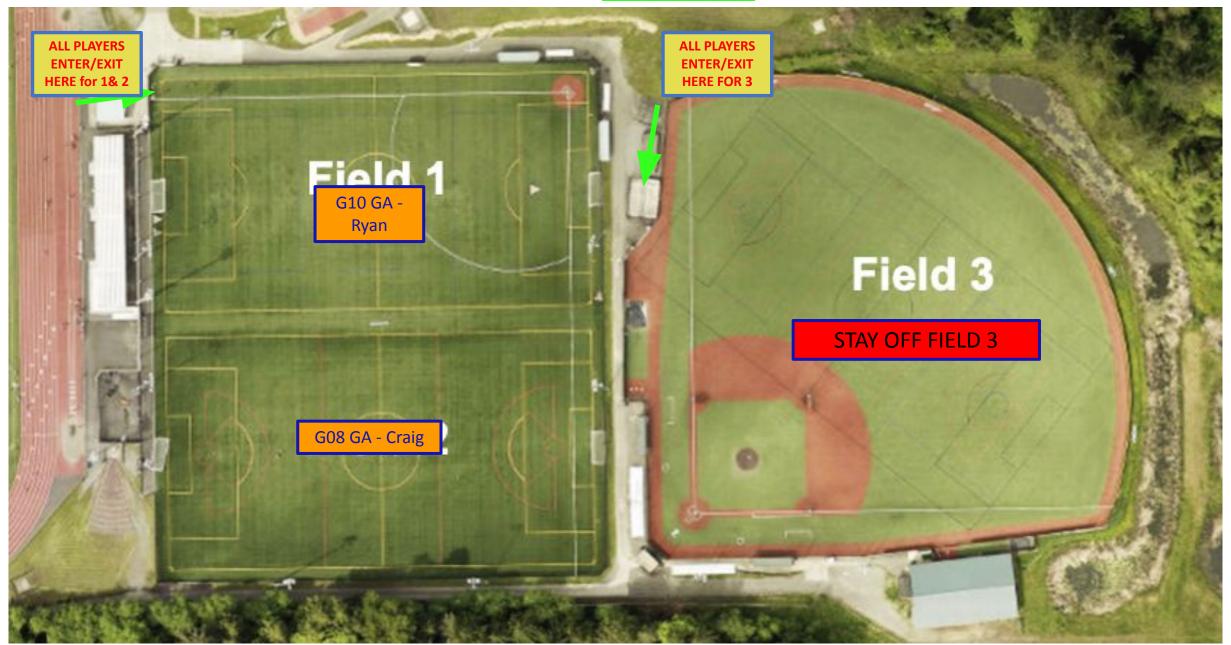

# Eastlake FIELD 1 & 2 Map MONDAY 4/29 7:30pm-9pm

# Eastlake FIELD 1 & 2 Map WEDNESDAY 5/1, 6pm-7:30pm

# Eastlake FIELD 1 & 2 Map WEDNESDAY 5/1, 7:30pm-9pm